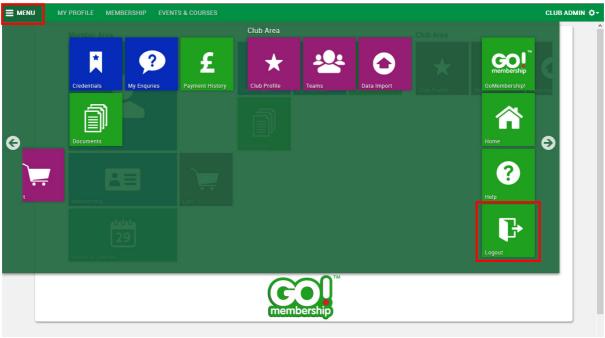

# What are the 4 fixed tiles on the menu for?

When you click the menu button at the top of the page there are 4 tiles fixed at the far right of the menu.

Menu

### GoMembership

This tile provides information about GoMembership providing our Terms and Conditions, Data Protection Policy, Privacy Policy, Useful Links and Contact Details for Azolve.

#### Home

This tile reloads the GoMembership solution and displays the Home page.

Be aware that if you are in the middle of making data changes on another page when you click the Menu button and choose the Home tile if you haven't saved the data changes you will lose them.

#### Help

This tile displays some FAQ documents for Members. This will be expanded at a later date but is currently aimed at Member assistance.

#### Logout

This tile logs you out of the GoMembership system and returns you to the login page.