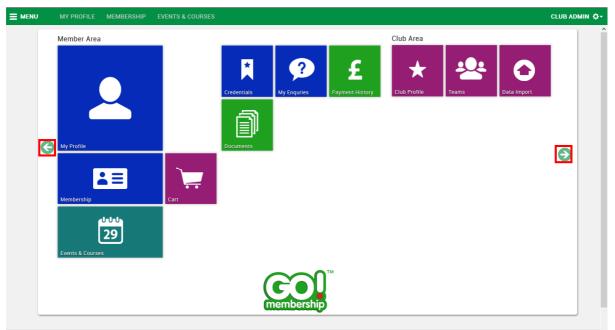

# When I have logged in I can't see the tiles I expect to see – how do I access them?

As a Club Administrator you should have tiles in the Member Area and the Club Area. Depending on your screen size and resolution settings you may need to scroll right and left to access the tiles you need.

Scrolling on a laptop or PC is provided through left and right arrows, on a tablet or touch screen this works by swiping across the screen.

v2016.05.3.UK

The left and right arrows are shown in the middle of the display.

#### Home Page

|   |   | Member Area      |             |                 | Club Area    |         |              |  |               | Î      |
|---|---|------------------|-------------|-----------------|--------------|---------|--------------|--|---------------|--------|
|   |   | *                | ?           | £               | $\star$      |         | $\mathbf{O}$ |  |               |        |
|   |   | Credentials      | My Enquries | Payment History | Club Profile | Teams   | Data Import  |  | GoMembership! | ta Imp |
|   |   | ð                |             |                 |              |         |              |  |               |        |
| G |   | Documents        |             |                 |              |         |              |  | Home          | Ð      |
|   | - |                  |             |                 |              |         |              |  | ?             |        |
| τ |   |                  |             |                 |              |         |              |  | Help          |        |
|   |   |                  |             |                 |              |         |              |  | Logout        |        |
|   |   | Events & Courses |             |                 |              |         |              |  |               | _      |
|   |   |                  |             |                 | C            |         |              |  |               |        |
|   |   |                  |             |                 | mem          | bership |              |  |               |        |

Menu

If you should have access to Club Area but you do not see it at all contact your Governing Body to correct this for you.