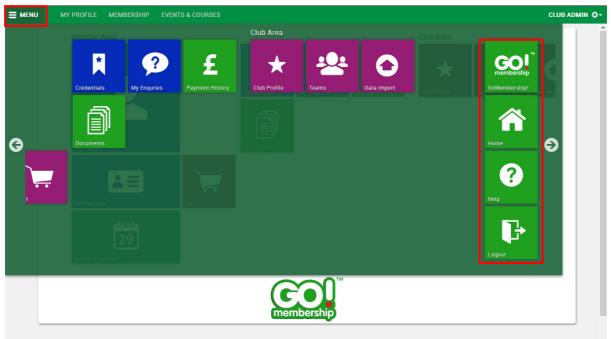

# What are the 4 fixed tiles on the menu for?

When you click the menu button at the top of the page there are 4 tiles fixed at the far right of the menu.

Menu

### GoMembership

This tile provides information about GoMembership providing our Terms and Conditions, Data Protection Policy, Privacy Policy, Useful Links and Contact Details for Azolve.

#### Home

This tile reloads the GoMembership solution and displays the Home page.

Be aware that if you are in the middle of making data changes on another page when you click the Menu button and choose the Home tile if you haven't saved the data changes you will lose them.

#### Help

This tile displays some FAQ documents for Members. This will be expanded at a later date but is currently aimed at Member assistance.

#### Logout

This tile logs you out of the GoMembership system and returns you to the login page.